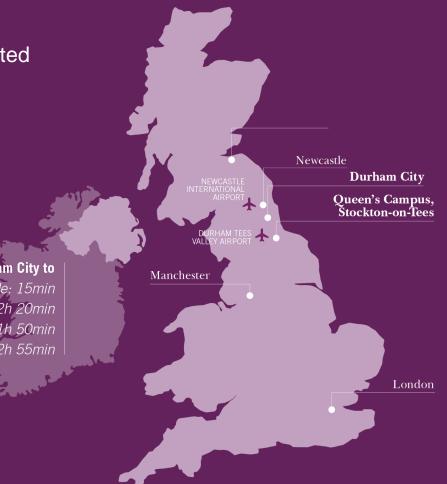

#### International Study Centre

The International Study Centre is located at **Queen's Campus** at Stockton-on-Tees. We recommend students fly to Newcastle or Durham Tees Valley Airport

#### Queen's Campus (Thornaby station) to Durham City: 45min Newcastle: 1h 15min Manchester: 2h 10min

Edinburgh: 2h 45min London: 3h 10min Durham City to Newcastle: 15min Manchester: 2h 20min Edinburgh: 1h 50min London: 2h 55min