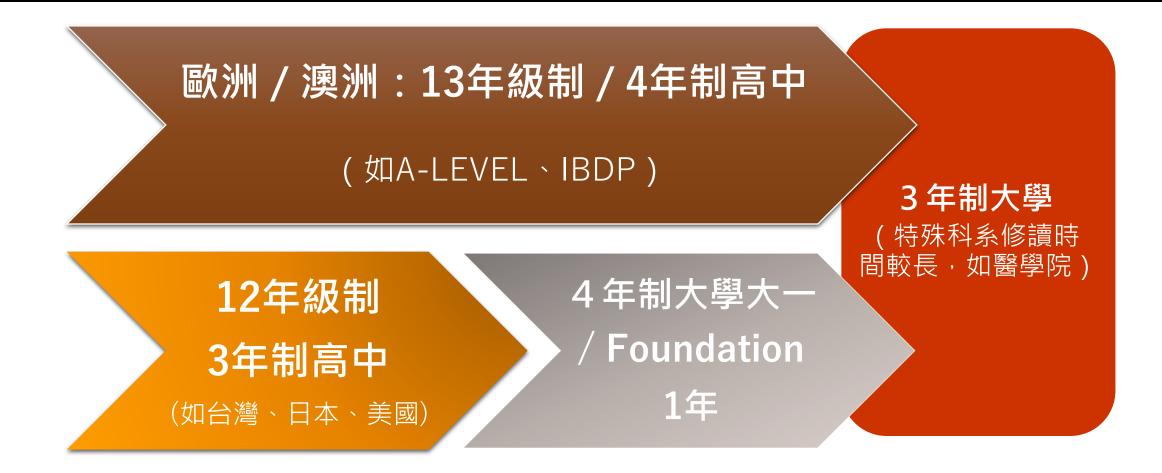

# 各國大學申請差異與選擇

#### 美加/四年

- 共4000多所大學
- Top 50-common App / SAT ACT
- Top100 -Pathway for International students
- 地域最大/時差
- OPT 1-3y/ PGWP 8m-3y

#### 紐澳洲/三年

- 共42所大學
- •大學數量最少
- •申請直入 / 預科或 國際大一
- 科系限制
- PSW 2-4y

#### 英國/三**-**四年

- 共120多所公立大學
- •申請直入 / 預科或國 際大一
- 科系限制
- 只看重點科目/偏才 制
- PSW2年

#### 德國/三年

- •319所大學
- 英文授課科系
- 最難畢業很學術
- 文化門檻高 (德文B2-C1)
- PSW 1.5年