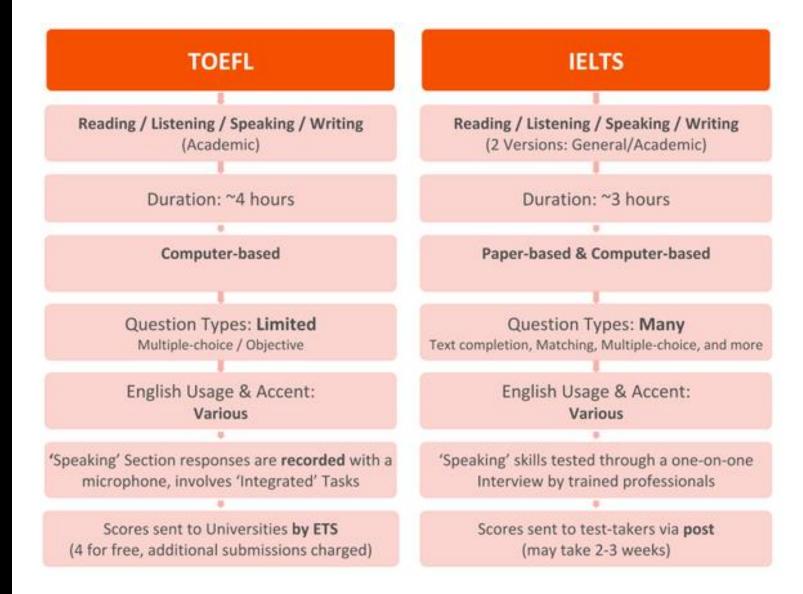

# IELTS

## vs TOEFL

# vs TOEFL

| _ | TOEFL Score |
|---|-------------|
| C | 0-31        |
|   | 32-34       |
|   | 35-45       |
|   | 46-59       |
|   | 60-78       |
|   | 79-93       |
|   | 94-101      |
|   | 102-109     |
|   | 110-114     |
|   | 115-117     |
|   | 118-120     |

| IELTS Band |  |  |  |
|------------|--|--|--|
| 0-4        |  |  |  |
| 4.5        |  |  |  |
| 5          |  |  |  |
| 5.5        |  |  |  |
| 6          |  |  |  |
| 6.5        |  |  |  |
| 7          |  |  |  |
| 7.5        |  |  |  |
| 8          |  |  |  |
| 8.5        |  |  |  |
| 9          |  |  |  |