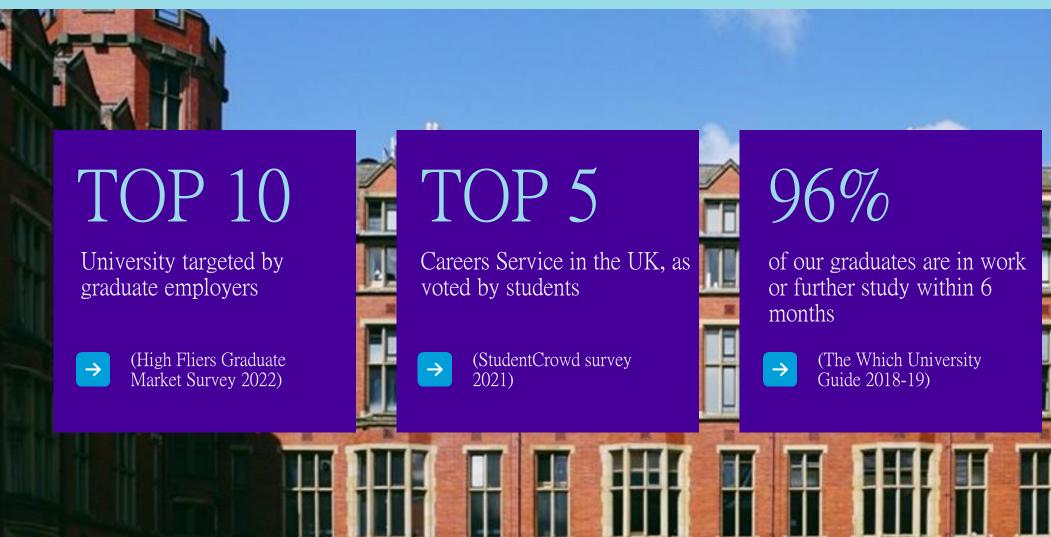

#### **Careers and Employability**

#### » Employability and Careers Centre

Specialist advisors at the University will prepare students for the Professional Training placement, ensuring that they have access to best learning opportunities and the tools to impress in a competitive graduate job market. 39% of students who take part in a professional training placement are offered a job to come back to once they graduate.

#### » 96% employability, HESA 2022

The University offer a range of support to help students develop the skills that employers demand.

#### » 2,300 work placement partners

The Professional Training placement programme offers students real world experience with high profile placement partners including HSBC, Ernst & Young, British Airways or IBM.