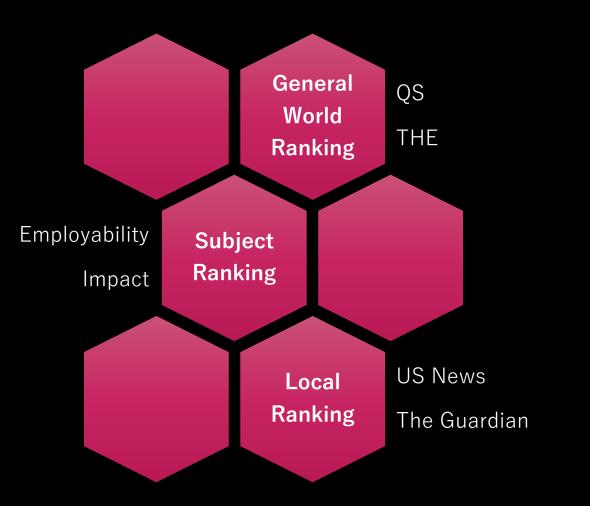

# 英歐留學攻略



ISC國際學生中心 / SIUK台灣辦事處 Angela Shih

# Ranking











# Location

| Tuition     | Citizenship                                    |
|-------------|------------------------------------------------|
|             | International Fee                              |
| Culture     | Diversity                                      |
|             | Intimacy                                       |
| Environment | Big City                                       |
|             | College Town                                   |
| Opportunity | OPT (USA) / PGWPP(Canada) / PSW(UK & EU & AUZ) |
|             | Salaries                                       |

# 各國大學申請差異與選擇

#### 美加/四年

- 共4000多所大學
- Top 50-common App / SAT ACT
- Top100 -Pathway for International students
- 地域最大/時差
- OPT 1-3y/ PGWP 8m-3y

#### 紐澳洲/三年

- 共42所大學
- •大學數量最少
- •申請直入 / 預科