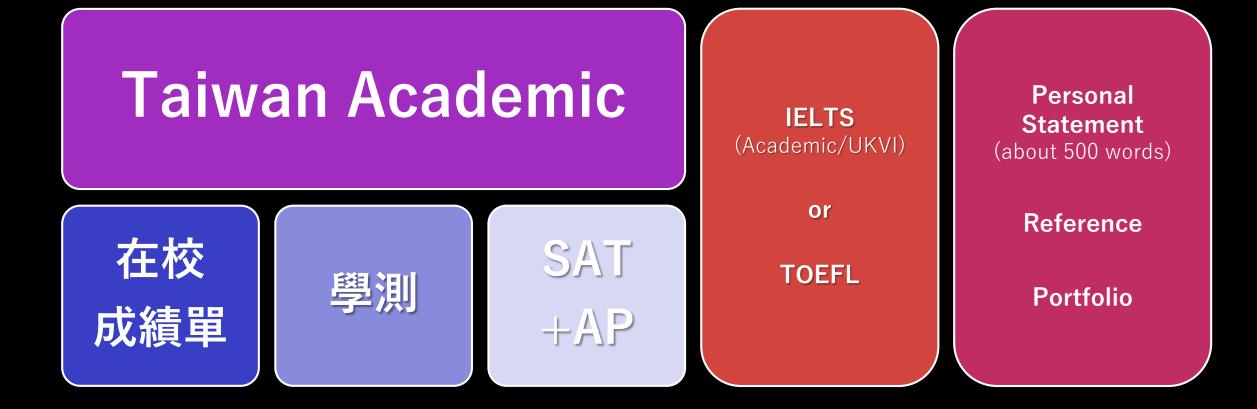

|
| Culture     | Diversity                                      |
|             | Intimacy                                       |
| Environment | Big City                                       |
|             | College Town                                   |
| Opportunity | OPT (USA) / PGWPP(Canada) / PSW(UK & EU & AUZ) |
|             | Salaries                                       |

# 各國大學申請差異與選擇

#### 美加/四年

- 共4000多所大學
- Top 50-common App / SAT ACT
- Top100 -Pathway for International students
- 地域最大/時差
- OPT 1-3y/ PGWP 8m-3y

#### 紐澳洲/三年

- 共42所大學
- •大學數量最少
- •申請直入 / 預科或 國際大一
- 科系限制
- PSW 2-4y

#### 英國/三**-**四年

- 共120多所公立大學
- •申請直入 / 預科或國 際大一
- 科系限制
- 只看重點科目/偏才 制
- PSW2年

#### 德國/三年

- •319所大學
- 英文授課科系
- 最難畢業很學術
- 文化門檻高 (德文B2-C1)
- PSW 1.5年

# International Diploma





#### ENTRY REQUIREMENTS

# IELTS

## vs TOEFL



# IELTS

# vs TOEFL

| _ | TOEFL Score |
|---|-------------|
| C | 0-31        |
|   | 32-34       |
|   | 35-45       |
|   | 46-59       |
|   | 60-78       |
|   | 79-93       |
|   | 94-101      |
|   | 102-109     |
|   | 110-114     |
|   | 115-117     |
|   | 118-120     |

| IELTS Band |  |  |  |
|------------|--|--|--|
| 0-4        |  |  |  |
| 4.5        |  |  |  |
| 5          |  |  |  |
| 5.5        |  |  |  |
| 6          |  |  |  |
| 6.5        |  |  |  |
| 7          |  |  |  |
| 7.5        |  |  |  |
| 8          |  |  |  |
| 8.5        |  |  |  |
| 9          |  |  |  |



| MANCHESTER<br>1824<br>The University of Manchester | University of<br>BRISTOL | Durham        | University of Sheffield |
|---------------------------